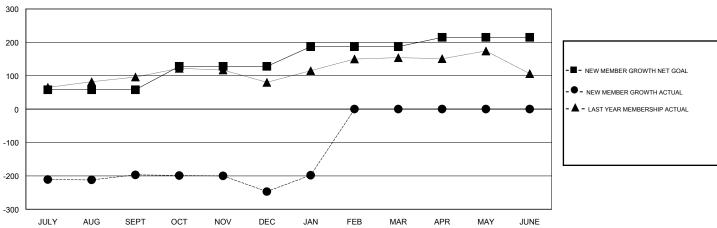

## GOALS AND ACTUAL MEMBERS CUMULATIVE

| DROPPED CLUBS: 3 |     | 51 CLUBS OF 99 ADDED 1 OR MORE<br>NEW MEMBERS | GENDER DISTRIBUTION           MALE         2,232 (75.74%)           FEMALE         715 (24.26%) |  |       |
|------------------|-----|-----------------------------------------------|-------------------------------------------------------------------------------------------------|--|-------|
| DROPPED MEMBERS  |     |                                               |                                                                                                 |  |       |
| DECEASED         | 8   | CLICK HERE FOR CUMULATIVE                     | TOTAL FAMILY UNIT MEMBERS                                                                       |  | 1,408 |
| CLUB CANCELLED   | 23  | MEMBERSHIP DATA                               |                                                                                                 |  | 047   |
| OTHER 347        |     |                                               | FAMILY MEMBERS PAYING HALF DUES                                                                 |  | 817   |
| TOTAL            | 378 |                                               |                                                                                                 |  |       |

## District 322C1

Results as of: 1/31/2017

|               | Club          | S           |               |               | Members  RESULTS FOR 2016-2017                                 |                                                              |                                             |  |  |
|---------------|---------------|-------------|---------------|---------------|----------------------------------------------------------------|--------------------------------------------------------------|---------------------------------------------|--|--|
|               | RESULTS FOR   | R 2016-2017 |               |               |                                                                |                                                              |                                             |  |  |
| QUARTER       | NEW CLUB GOAL | NEW CLUBS   | DROPPED CLUBS | QUARTER       | NEW MEMBER GROWTH<br>NET GOAL (not reinstated<br>or transfers) | NEW MEMBER<br>GROWTH ACTUAL (not<br>reinstated or transfers) | DROPPED MEMBERS ACTUAI (including transfers |  |  |
| JULY/AUG/SEPT | 2             | 0           | 1             | JULY/AUG/SEPT | 58                                                             | 72                                                           | 269                                         |  |  |
| OCT/NOV/DEC   | 2             | 0           | 2             | OCT/NOV/DEC   | 70                                                             | 16                                                           | 66                                          |  |  |
| JAN/FEB/MAR   | 1             | 1           | 0             | JAN/FEB/MAR   | 59                                                             | 92                                                           | 43                                          |  |  |
| APR/MAY/JUNE  | 2             | 0           | 0             | APR/MAY/JUNE  | 28                                                             | 0                                                            | 0                                           |  |  |