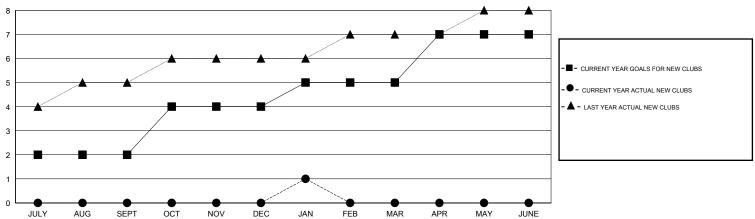

## GOALS AND ACTUAL NEW CLUBS CUMULATIVE

## District 322C1

Results as of: 1/31/2017

|               | Club          | S           |               |               | Members  RESULTS FOR 2016-2017                                 |                                                              |                                             |  |  |
|---------------|---------------|-------------|---------------|---------------|----------------------------------------------------------------|--------------------------------------------------------------|---------------------------------------------|--|--|
|               | RESULTS FOR   | R 2016-2017 |               |               |                                                                |                                                              |                                             |  |  |
| QUARTER       | NEW CLUB GOAL | NEW CLUBS   | DROPPED CLUBS | QUARTER       | NEW MEMBER GROWTH<br>NET GOAL (not reinstated<br>or transfers) | NEW MEMBER<br>GROWTH ACTUAL (not<br>reinstated or transfers) | DROPPED MEMBERS ACTUAI (including transfers |  |  |
| JULY/AUG/SEPT | 2             | 0           | 1             | JULY/AUG/SEPT | 58                                                             | 72                                                           | 269                                         |  |  |
| OCT/NOV/DEC   | 2             | 0           | 2             | OCT/NOV/DEC   | 70                                                             | 16                                                           | 66                                          |  |  |
| JAN/FEB/MAR   | 1             | 1           | 0             | JAN/FEB/MAR   | 59                                                             | 92                                                           | 43                                          |  |  |
| APR/MAY/JUNE  | 2             | 0           | 0             | APR/MAY/JUNE  | 28                                                             | 0                                                            | 0                                           |  |  |